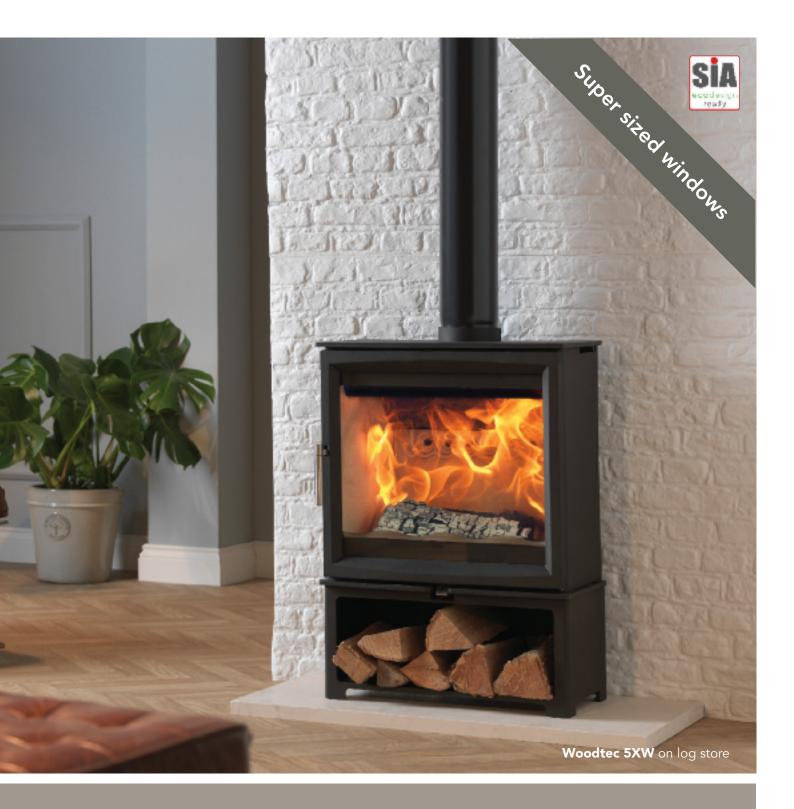

control areas, HETAS approved, CE marked to harmonised standards and manufactured under ISO9001 and ISO14000 systems.

Choose only the best with Woodtec stoves from Fireline.







### **Key** Features

- SIA Ecodesign Ready 2022 certified
   ultra clean burning
- Extra high-quality, long-lasting, cast ceramic firebox liners
- Super clean design lines
- Powerful air wash system
- Minimum 70mm rear clearance to combustibles\*
- Minimum 50mm clearance to non-combustibles

- 80% plus efficiencies
- Slimline fireboxes as standard < 12" deep</li>
- Top flue centre 77mm from back pane
- Top and rear flue outlet connections
- Single stainless-steel air control lever
- High-quality cast iron doors
- External Air Kit supplying 100% air available
- DFFRA exempt for burning wood in smokeless zones



- Standard, Wide and Xtra Wide models

# Fireline Woodtec Stove Dimensions and Specifications





| Dimensions (mm)            | А   | В   | С   | D   |
|----------------------------|-----|-----|-----|-----|
| Woodtec 5                  | 414 | 390 | 290 | 548 |
| Woodtec 5W                 | 514 | 490 | 293 | 548 |
| Woodtec 5XW                | 564 | 540 | 295 | 548 |
| Woodtec 5<br>on Stand      | 414 | 400 | 290 | 624 |
| Woodtec 5W<br>on Stand     | 514 | 500 | 293 | 624 |
| Woodtec 5XW<br>on Stand    | 564 | 550 | 295 | 624 |
| Woodtec 5<br>on Logstore   | 414 | 400 | 290 | 784 |
| Woodtec 5W<br>on Logstore  | 514 | 500 | 293 | 784 |
| Woodtec 5XW<br>on Logstore | 564 | 550 | 295 | 784 |

| Output<br>Efficiency Ratings | Efficiency | EEI | Nominal<br>Output | Typical<br>Range |
|-