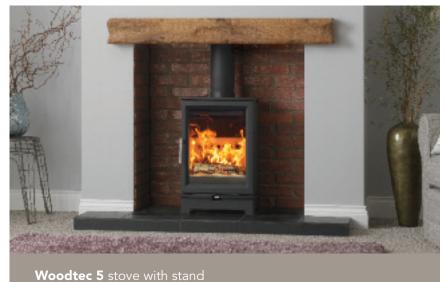

Woodtec Stove Range

Charlton & Jenrick

Best of British fires, fireplaces & stoves

Easy to operate with a technically advanced single air control and powerful air wash, each of the three wood burning models can be personalised with optional stand, log store and black or oak handles. For total peace of mind all models are SIA Ecodesign Ready certified, DEFRA exempt for smoke control areas, HETAS approved, CE marked to harmonised standards and manufactured under ISO9001 and ISO14000 systems.