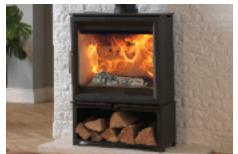

Easy to operate with a technically advanced single air control and powerful air wash, each of the three wood burning models can be personalised with optional stand, log store and black or oak handles. For total peace of mind all models are SIA Ecodesign Ready certified, DEFRA exempt for smoke control areas, HETAS approved, CE marked to harmonised standards and manufactured under ISO9001 and ISO14000 systems.

- Standard, Wide and Xtra Wide models