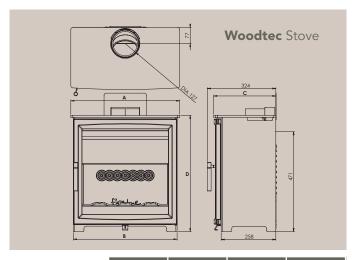

# Fireline Woodtec Stove Dimensions and Specifications

| Dimensions (mm)            | А   | В   | С   | D   |
|----------------------------|-----|-----|-----|-----|
| Woodtec 5                  | 414 | 390 | 290 | 548 |
| Woodtec 5W                 | 514 | 490 | 293 | 548 |
| Woodtec 5XW                | 564 | 540 | 295 | 548 |
| Woodtec 5<br>on Stand      | 414 | 400 | 290 | 624 |
| Woodtec 5W<br>on Stand     | 514 | 500 | 293 | 624 |
| Woodtec 5XW<br>on Stand    | 564 | 550 | 295 | 624 |
| Woodtec 5<br>on Logstore   | 414 | 400 | 290 | 784 |
| Woodtec 5W<br>on Logstore  | 514 | 500 | 293 | 784 |
| Woodtec 5XW<br>on Logstore | 564 | 550 | 295 | 784 |