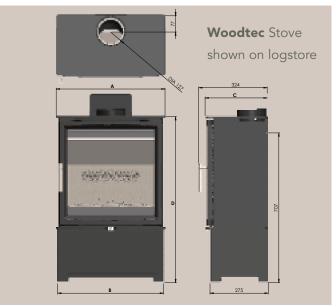

# Fireline Woodtec Stove Dimensions and Specifications

| Dimensions (mm)            | А   | В   | С   | D   |
|----------------------------|-----|-----|-----|-----|
| Woodtec 5                  | 414 | 390 | 290 | 548 |
| Woodtec 5W                 | 514 | 490 | 293 | 548 |
| Woodtec 5XW                | 564 | 540 | 295 | 548 |
| Woodtec 5<br>on Stand      | 414 | 400 | 290 | 624 |
| Woodtec 5W<br>on Stand     | 514 | 500 | 293 | 624 |
| Woodtec 5XW<br>on Stand    | 564 | 550 | 295 | 624 |
| Woodtec 5<br>on Logstore   | 414 | 400 | 290 | 784 |
| Woodtec 5W<br>on Logstore  | 514 | 500 | 293 | 784 |
| Woodtec 5XW<br>on Logstore | 564 | 550 | 295 | 784 |