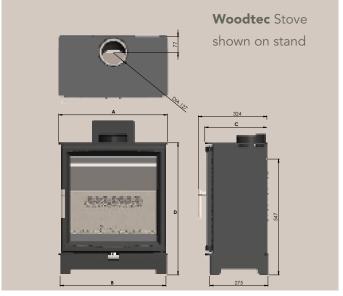

# Fireline Woodtec Stove Dimensions and Specifications

| Dimensions (mm)            | А   | В   | С   | D   |
|----------------------------|-----|-----|-----|-----|
| Woodtec 5                  | 414 | 390 | 290 | 548 |
| Woodtec 5W                 | 514 | 490 | 293 | 548 |
| Woodtec 5XW                | 564 | 540 | 295 | 548 |
| Woodtec 5<br>on Stand      | 414 | 400 | 290 | 624 |
| Woodtec 5W<br>on Stand     | 514 | 500 | 293 | 624 |
| Woodtec 5XW<br>on Stand    | 564 | 550 | 295 | 624 |
| Woodtec 5<br>on Logstore   | 414 | 400 | 290 | 784 |
| Woodtec 5W<br>on Logstore  | 514 | 500 | 293 | 784 |
| Woodtec 5XW<br>on Logstore | 564 | 550 | 295 | 784 |