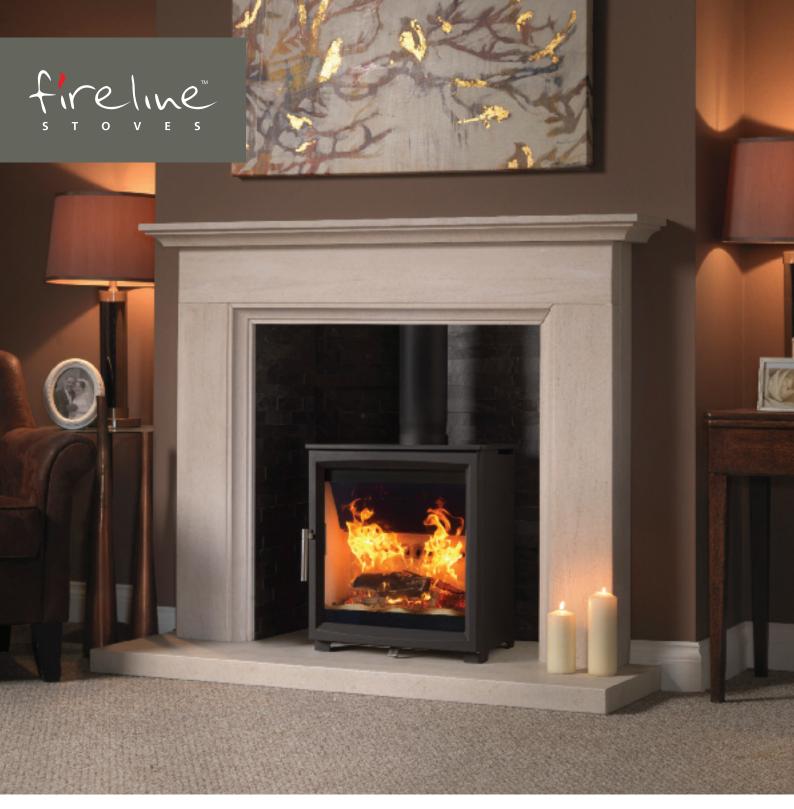

## Fireline Woodtec Stove Range

Unashamedly accentuating the delightful wood fire at its heart, refined and elegant design combines with powerful SIA Ecodesign Ready performance to deliver Woodtec's unique and compelling allure.

Clean lines of the exquisitely profiled cast iron door and strong seam welded steel firebox blend flawlessly into a multitude of fireplace and interior scenes. Cutting-edge patented biomass combustion technology is ingeniously integrated into a captivating paradigm of warm ambience created by fire.

Easy to operate with a technically advanced single air control and powerful air wash, each of the three wood burning models can be personalised with optional stand, log store and black or oak handles. For total peace of mind all models are SIA Ecodesign Ready certified, DEFRA exempt for smoke control areas, HETAS approved, CE marked to harmonised standards and manufactured under ISO9001 and ISO14000 systems.