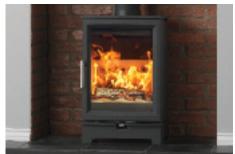

Clean lines of the exquisitely profiled cast iron door and strong seam welded steel firebox blend flawlessly into a multitude of fireplace and interior scenes. Cutting-edge patented biomass combustion technology is ingeniously integrated into a captivating paradigm of warm ambience created by fire.

Easy to operate with a technically advanced single air control and powerful air wash, each of the three wood burning models can be personalised with optional stand, log store and black or oak handles. For total peace of mind all models are SIA Ecodesign Ready certified, DEFRA exempt for smoke control areas, HETAS approved, CE marked to harmonised standards and manufactured under ISO9001 and ISO14000 systems.

### **Key** Features

- SIA Ecodesign Ready 2022 certified
   ultra clean burning
- Extra high-quality, long-lasting, cast ceramic firebox liners
- Super clean design lines
- Powerful air wash system
- Minimum 70mm rear clearance to combustibles\*
- Minimum 50mm clearance to non-combustibles

- 80% plus efficiencies
- Slimline fireboxes as standard < 12" deep</li>
- Top flue centre 77mm from back pane
- Top and rear flue outlet connections
- Single stainless-steel air control lever
- High-quality cast iron doors
- External Air Kit supplying 100% air available
- DFFRA exempt for burning wood in smokeless zones